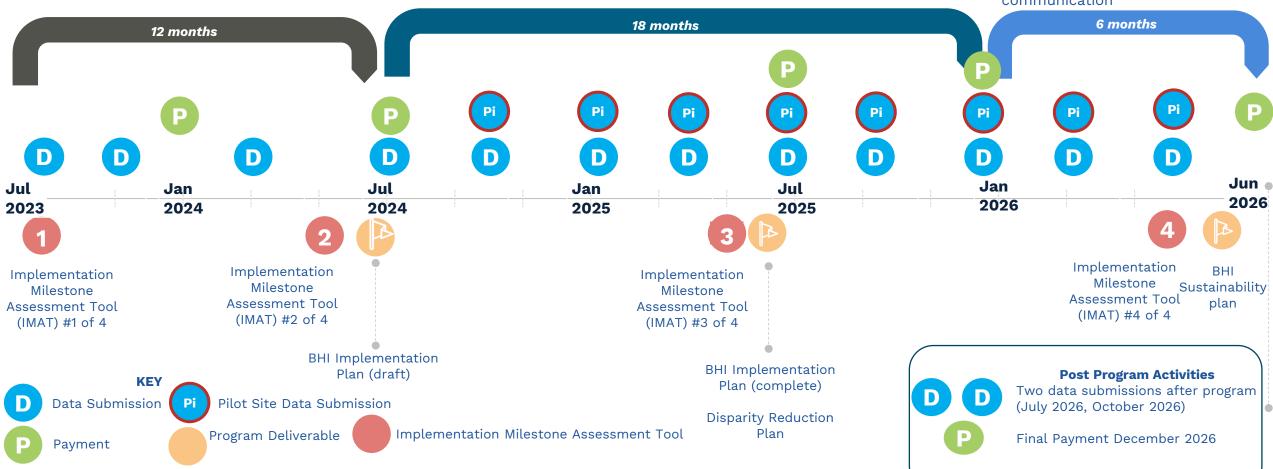

## **CalHIVE BHI**

**Program Deliverables** 

Updated 12/3/24

#### **PREPARE**

- Build team
- Readiness assessment & recommendations
- Select integration model and pilot site
- Report and analyze BH screening data

#### **IMPLEMENT**

- Implement care model at pilot site
- Adopt clinical, data, operational workflows, including training
- Analyze and improve patient engagement
- Create disparity reduction plan

### **SCALE**

- Analyze pilot progress, identify improvement and spread plan
- Craft sustainability plan
- Complete documentation and communication